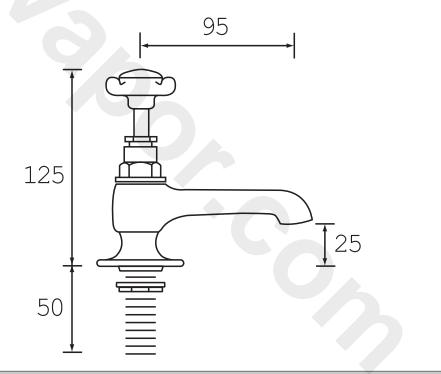

#### Dimensions (measurements in mm)

| Flow Rates (I/min)    |      |      |      |      |      |      |  |  |  |
|-----------------------|------|------|------|------|------|------|--|--|--|
| System Pressure (bar) | 0.2  | 0.5  | 1    | 2    | 3    | 5    |  |  |  |
| N 1/2 C CD            | 15.9 | 25.2 | 35.6 | 50.3 | 61.6 | 79.6 |  |  |  |